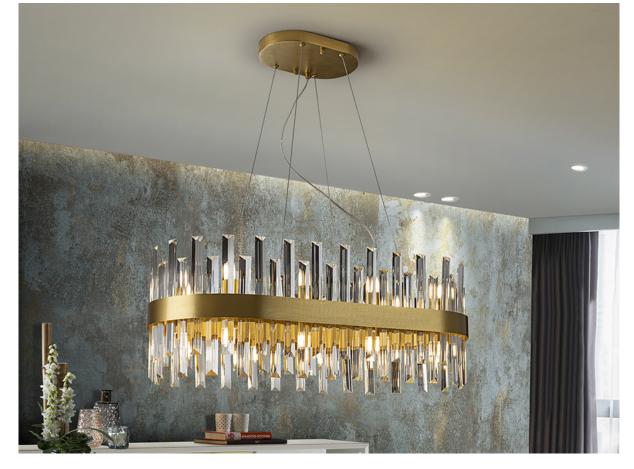

**Grace** 

365369

**Pendants** 

Oval lamp of 20 lights, made of brushed metal, gold finish. Clear glass bars diffuser with prism shape.

·This item includes 20 G9 LED 4W This lamp is supplied with GRAVITY TOGGLES, to improve ceiling fixing.

# ADDITIONAL INFORMATION

Material:Metal, glass Finish: Brushed gold, clear Assembling time by customer: 20 min