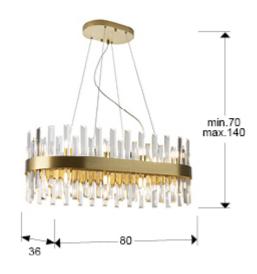

#### **SIZES**

Sizes: ↔ 80.0 1 30.0 36.0 cm Height when installed: 70.0/ max. 140.0 cm Weight: 9.5 Kg

### SIZES WITH PACKAGING

Weight: 11.2 Kg Volume: 0.0920m³

Sizes: ↔ 87.0 1 24.0 44.0 cm