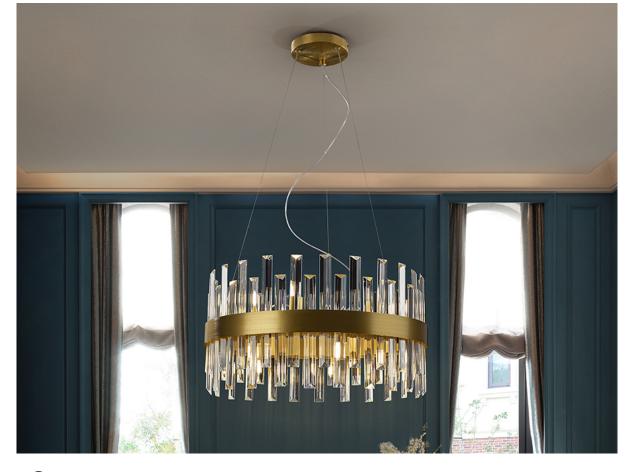

# Grace

365277

Pendants

Round lamp of 14 lights, made of brushed metal finished in gold. Clear glass bars diffuser with prism shape.

•This item includes 14 G9 LED 4W This lamp is supplied with GRAVITY TOGGLES, to improve ceiling fixing.

### ADDITIONAL INFORMATION

Material:Metal, glass Finish: Brushed gold, clear Assembling time by customer: 15 min