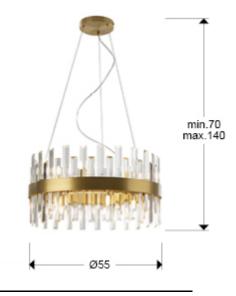

#### SIZES

Sizes: Ø 55.0 ↓ 30.0 cm Height when installed: 70.0/ max. 140.0 cm Weight: 7.6 Kg