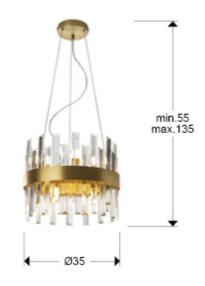

### SIZES

Sizes: Ø 35.0 \$ 30.0 cm Height when installed: 55.0/ max. 135.0 cm Weight: 4.9 Kg