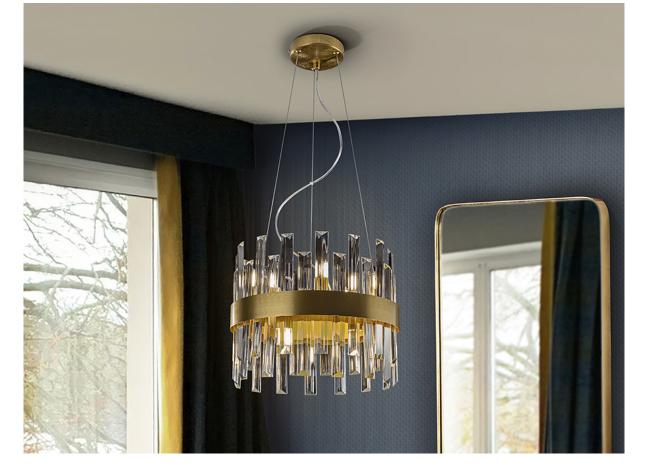

Grace Pendants 365185

Round lamp of 10 lights, made of brushed metal finished in gold. Clear glass bars diffuser with prism shape.

•This item includes 10 G9 LED 4W This lamp is supplied with GRAVITY TOGGLES, to improve ceiling fixing.

#### ADDITIONAL INFORMATION

Material:Metal, glass Finish: Brushed gold, clear Assembling time by customer: 10 min