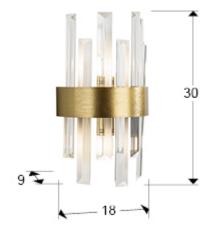

## Grace Wall lamps

## 365093

Wall lamp of 2 lights, made of brushed metal finished in gold. Clear glass bars diffuser with prism shape.

•This item includes 2 G9 LED 4W

## **GENERAL INFORMATION**

Catalogue: i42 Iluminación Page: 24 EAN Code: 8435435334741 Type: Wall lamps Collection: Grace



## SIZES

Sizes: ↔ 18.0 ‡ 30.0 ₽9.0 cm Weight: 1.0 Kg

## SIZES WITH PACKAGING

Weight: 1.4 Kg Volume: 0.0110m³ Sizes: ↔ 30.0 ↓ 20.0 ✔ 18.0 cm

Recommended product

## **TECHNICAL INFORMATION**

IP protection: IP 20 Electric class: Class 1 Maximum power: 2x28W Voltage: 220/240 V Frecuency: 50/60 Hz

# CE

## ADDITIONAL INFORMATION

Material:Metal, glass Finish: Brushed gold, clear Assembling time by customer: 5 min