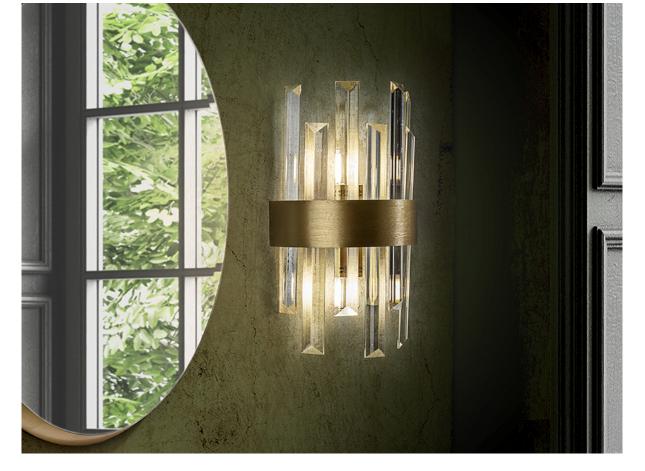

## 365093

Wall lamp of 2 lights, made of brushed metal finished in gold. Clear glass bars diffuser with prism shape.

•This item includes 2 G9 LED 4W

## ADDITIONAL INFORMATION

Material:Metal, glass Finish: Brushed gold, clear Assembling time by customer: 5 min