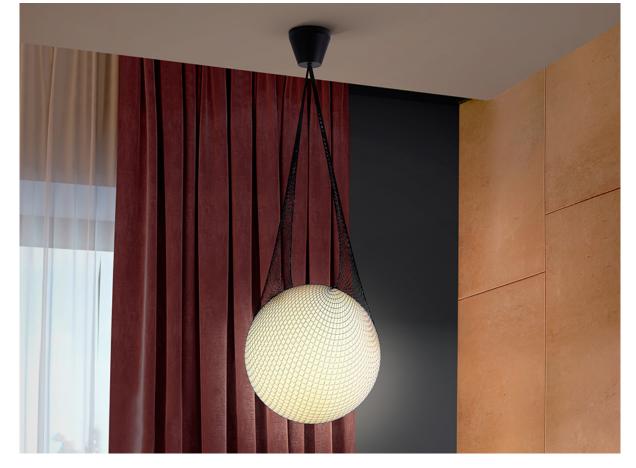

#### **Globe** 353021 1 Light Pendants

Lamp with spherical opal glass shade and black mesh.

·This item includes 1 E27 LED 10W This lamp is supplied with GRAVITY TOGGLES, to improve ceiling fixing.

## ADDITIONAL INFORMATION

Material:Glass, textile mesh, metal Finish: Opal, black