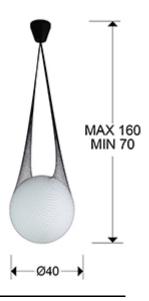

#### **SIZES**

Sizes: **Ø** 40.0 ‡ 40.0 cm Height when installed: 70.0/ max. 160.0 cm Weight: 2.1 Kg