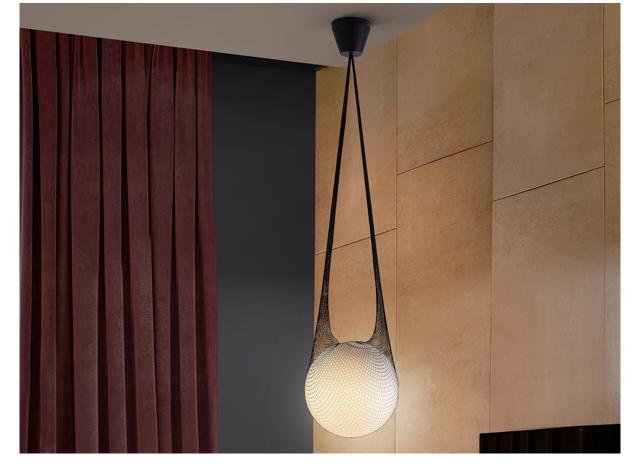

#### **Globe** 352918

1 Light Pendants

Lamp with spherical opal glass shade and black mesh.

·This item includes 1 E27 LED 10W This lamp is supplied with GRAVITY TOGGLES, to improve ceiling fixing.

## ADDITIONAL INFORMATION

Material:Glass, textile mesh, metal Finish: Opal, black