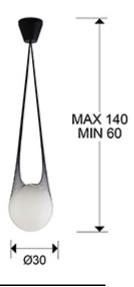

### **SIZES**

Sizes: Ø 30.0 ‡ 30.0 cm Height when installed: 60.0/ max. 140.0 cm Weight: 2.1 Kg