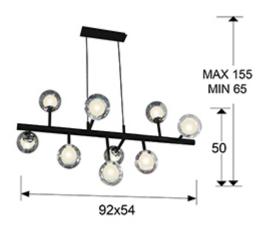

### SIZES

Sizes: 

92.0 

50.0 

54.0 cm

Height when installed: 65.0/ max. 155.0 cm

Weight: 3.2 Kg

## SIZES WITH PACKAGING

Weight: 6.4 Kg Volume: 0.1870m³ Sizes: ↔ 101.0 ‡ 42.0 ✓ 44.0 cm