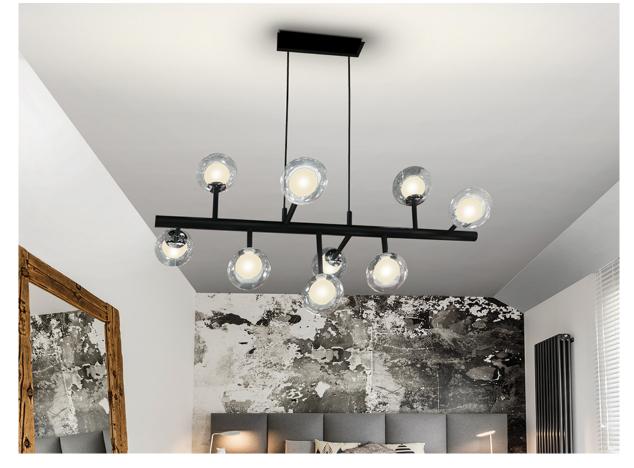

# **Altais**

345509D

**Pendants** 

Lamp made of metal, matt black finish with chromed details. Spherical shades with double glass, opal inside and clear outside. DIMMABLE. Includes remote control.

This product includes a dimmer receiver and an RF remote control. -This item includes 9 G9 LED 4.5W. DIMABLE

# ADDITIONAL INFORMATION

Material:Metal, glass Finish: Mat black, chrome, opal-clear