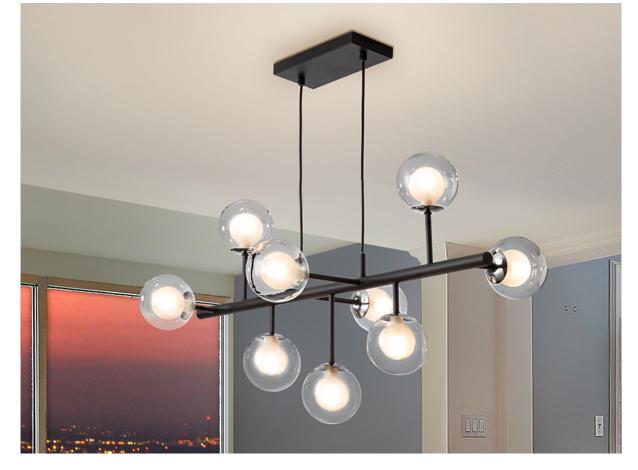

# Altais

345509

**Pendants** 

Lamp made of metal, matt black finish with chromed details. Spherical shades with double glass, opal inside and clear outside.

·This item includes 9 G9 LED 6W This lamp is supplied with GRAVITY TOGGLES, to improve ceiling fixing.