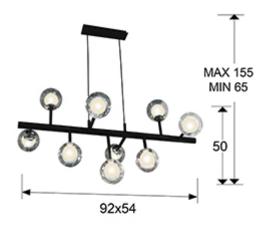

#### SIZES

Sizes: 

92.0 

50.0 

54.0 cm

Height when installed: 65.0/ max. 155.0 cm

Weight: 3.2 Kg