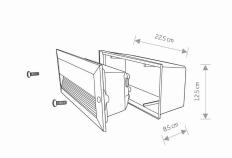

## **CATALOGUE CARD**

LUMINAIRE MODEL BASALT
3412

CATALOGUE GROUP
COUNTRY OF ORIGIN

MADE IN P.R.C.

LIGHT SOURCE

LIGHT SOURCES TYPE

MAXIMUM WATTAGE

LAMP INCLUDES SOURCE OF LIGHT

NUMBER OF LIGHT SOURCES

IP

IP44

Exterior use

EHICEUK⊕ Z



PACKAGE DIMENSIONS 13cm/10cm/23.5cm

(L/W/H)

NET/GROSS WEIGHT 0.61kg/0.7kg
ASSEMBLY METHOD Recessed assembly
LEADING/SUPPLEMENTARY COLOR Graphite,Trans

parent

MATERIALS Painted aluminum, Plastic

STYLE Modern

ELECTRICAL SECURITY CLASS

POWER SUPPLY ~220-230V/50/60Hz



5903139341295



**Modern** DIMENSIONS



**CUT OUT** 

HOLE SHAPE Rectangular
HOLE DIMENSIONS 22x12cm