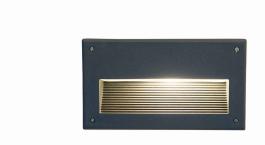

## **CATALOGUE CARD**

LUMINAIRE MODEL BASALT
3412

CATALOGUE GROUP
COUNTRY OF ORIGIN

MADE IN P.R.C.

LIGHT SOURCE

LIGHT SOURCES TYPE

MAXIMUM WATTAGE

LAMP INCLUDES SOURCE OF LIGHT

NUMBER OF LIGHT SOURCES

IP

IP44

Exterior use

EHICEUK⊕ Z

PACKAGE DIMENSIONS 13cm/10cm/23.5cm

(L/W/H)

NET/GROSS WEIGHT 0.61kg/0.7kg
ASSEMBLY METHOD Recessed assembly
LEADING/SUPPLEMENTARY COLOR Graphite,Trans

parent

MATERIALS Painted aluminum, Plastic

STYLE Modern

ELECTRICAL SECURITY CLASS

POWER SUPPLY ~220-230V/50/60Hz

5903139341295

**Modern** DIMENSIONS

**CUT OUT** 