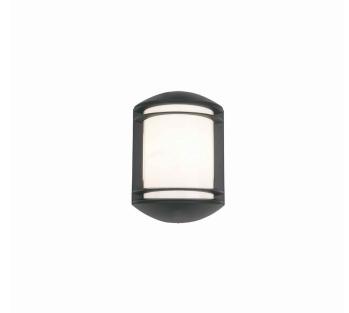

## **CATALOGUE CARD**

LUMINAIRE MODEL 3411

QUARTZ CATALOGUE GROUP **COUNTRY OF ORIGIN** 

MADE IN P.R.C.

LIGHT SOURCE **E27** LIGHT SOURCES TYPE Replaceable MAXIMUM WATTAGE 10W only LED LAMP INCLUDES SOURCE OF LIGHT No NUMBER OF LIGHT SOURCES 1 ΙP **IP21** 

**Exterior use** 

PACKAGE DIMENSIONS

18.5cm/11.5cm/26.5cm

(L/W/H)

**NET/GROSS WEIGHT** 0.55kg/0.68kg ASSEMBLY METHOD **Direct assembly** LEADING/SUPPLEMENTARY COLOR **Graphite, White** Painted aluminum, Plastic PC **MATERIALS** 

**STYLE** Industrial

**ELECTRICAL SECURITY CLASS** 

**POWER SUPPLY** ~220-230V/50/60Hz

**I** DIMENSIONS