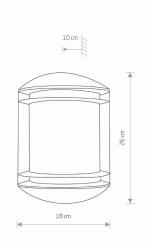

**Exterior use** 

PACKAGE DIMENSIONS

18.5cm/11.5cm/26.5cm

(L/W/H)

**NET/GROSS WEIGHT** 0.55kg/0.68kg ASSEMBLY METHOD **Direct assembly** LEADING/SUPPLEMENTARY COLOR **Graphite, White** Painted aluminum, Plastic PC **MATERIALS** 