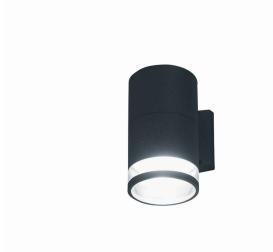

## **CATALOGUE CARD**

LUMINAIRE MODEL **ROCK** CATALOGUE GROUP 3405 **COUNTRY OF ORIGIN** MADE IN P.R.C.

| E27          | LIGHT SOURCE                  |
|--------------|-------------------------------|
| Replaceable  | LIGHT SOURCES TYPE            |
| 1x60W        | MAXIMUM WATTAGE               |
| No           | LAMP INCLUDES SOURCE OF LIGHT |
| 1            | NUMBER OF LIGHT SOURCES       |
| IP44         | IP                            |
| Exterior use |                               |

PACKAGE DIMENSIONS 19cm/11cm/20.5cm

(L/W/H)

**NET/GROSS WEIGHT** 0.95kg/1.06kg ASSEMBLY METHOD **Direct assembly** LEADING/SUPPLEMENTARY COLOR **Graphite, Trans** 

parent

**MATERIALS** Painted aluminum, Plastic PC

STYLE

**ELECTRICAL SECURITY CLASS** 

**POWER SUPPLY** ~220-230V/50/60Hz

Modern DIMENSIONS