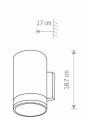

## **CATALOGUE CARD**

LUMINAIRE MODEL **ROCK** CATALOGUE GROUP 3405 **COUNTRY OF ORIGIN** MADE IN P.R.C.

| E27          | LIGHT SOURCE                  |
|--------------|-------------------------------|
| Replaceable  | LIGHT SOURCES TYPE            |
| 1x60W        | MAXIMUM WATTAGE               |
| No           | LAMP INCLUDES SOURCE OF LIGHT |
| 1            | NUMBER OF LIGHT SOURCES       |
| IP44         | IP                            |
| Exterior use |                               |

PACKAGE DIMENSIONS 19cm/11cm/20.5cm

(L/W/H)

**NET/GROSS WEIGHT** 0.95kg/1.06kg ASSEMBLY METHOD **Direct assembly** LEADING/SUPPLEMENTARY COLOR **Graphite, Trans** 

parent

**MATERIALS** Painted aluminum, Plastic PC