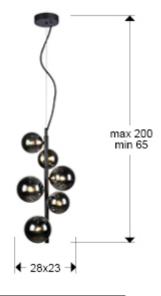

### SIZES

Sizes: 

28.0 

56.0 

23.0 cm

Height when installed: 65.0/ max. 200.0 cm

Weight: 1.5 Kg