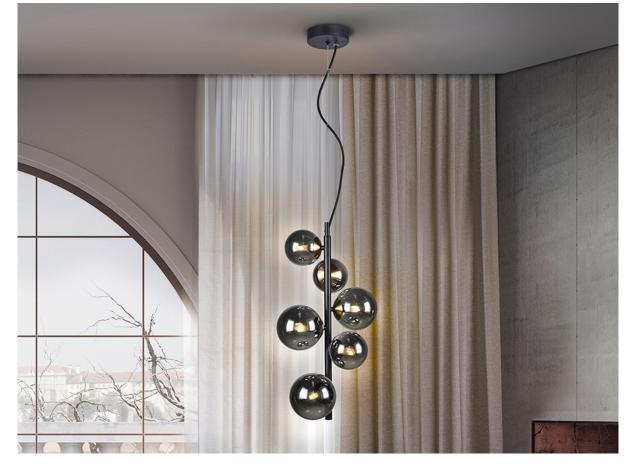

# **Astros**

329743

**Pendants** 

Lamp of 6 lights, made of metal, matt black finish and polished brass. Spherical glass shades in shimmered smoked grey tonality. Adjustable length.

·This item includes 6 G9 LED 4W This lamp is supplied with GRAVITY TOGGLES, to improve ceiling fixing.

### SIZES

Sizes: 

28.0 

56.0 

23.0 cm

Height when installed: 65.0/ max. 200.0 cm

Weight: 1.5 Kg

## ADDITIONAL INFORMATION

Material:Metal, glass Finish: Matt black, shimmered grey