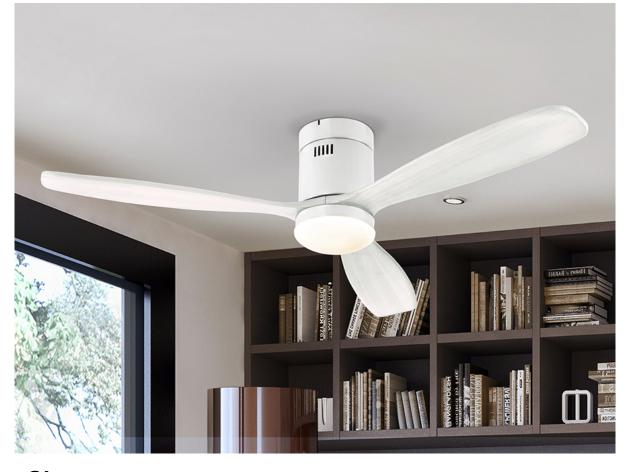

# Siroco Ceiling fan

#### 329583D

Celing fan with LED light. Dimmable. Made of metal and blades in wood, finished in white. Opal glass diffuser. Fan with 6-speed reversing DC motor. CCT LED of 3-tone color temperature. Timer.

Remote control included. 24W 1.980 lm, LED, 3000K / 4000K / 5000K. DC Motor 22W with 6 speeds. Fan: 3-blade, Ø132 cm. 6 speeds (100/120/140/160/180/200 rpm), Air flow (167/245/348/563/593/618 m3/h). Movement reversible. Noise: 38 a 45Db.