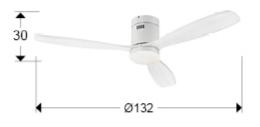

Remote control included. 24W 1.980 lm, LED, 3000K / 4000K / 5000K. DC Motor 22W with 6 speeds. Fan: 3-blade, Ø132 cm. 6 speeds (100/120/140/160/180/200 rpm), Air flow (167/245/348/563/593/618 m3/h). Movement reversible. Noise: 38 a 45Db.

### SIZES WITH PACKAGING

Weight: 6.4 Kg Volume: 0.0580m³ Sizes: ↔ 71.0 1 24.0 734.0 cm

Sizes: Ø 132.0 ‡ 30.0 cm Weight: 5.2 Kg

SIZES