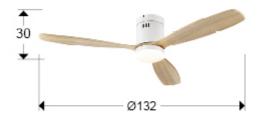

# Siroco Ceiling fan

329576D

Celing fan with LED light. Dimmable. Made of metal finished in matt white and blades in wood, natural finish. Opal glass diffuser. Fan with 6-speed\_reversing DC motor. CCT LED of 3-tone color temperature. Timer.

Remote control included. 24W 1.980 lm, LED, 3000K / 4000K / 5000K. DC Motor 22W with 6 speeds. Fan: 3-blade, Ø132 cm. 6 speeds (100/120/140/160/180/200 rpm), Air flow (167/245/348/563/593/618 m3/h). Movement reversible. Noise: 38 a 45Db.

#### **GENERAL INFORMATION**

Catalogue: i42 Iluminación Page: 335 EAN Code: 8435435337636 Type: Ceiling fan Collection: Siroco



### SIZES WITH PACKAGING

Weight: 6.2 Kg Volume: 0.0580m³ Sizes: ↔ 71.0 1 24.0 734.0 cm

## SIZES

Sizes: Ø 132.0 ‡ 30.0 cm Weight: 5.2 Kg

### **TECHNICAL INFORMATION**

Electric class: Class 1 Maximum power: 24W Voltage: 220/240 V Frecuency: 50/60 Hz Regulation: REMOTE CONTROL Colour temperature: 3,000 K Average lifespan: 15,000 h Power factor: >0.6 CRI: >80



### ADDITIONAL INFORMATION

Material:Metal, wood, glass Finish: White, natural, opal Assembling time by customer: 20 min