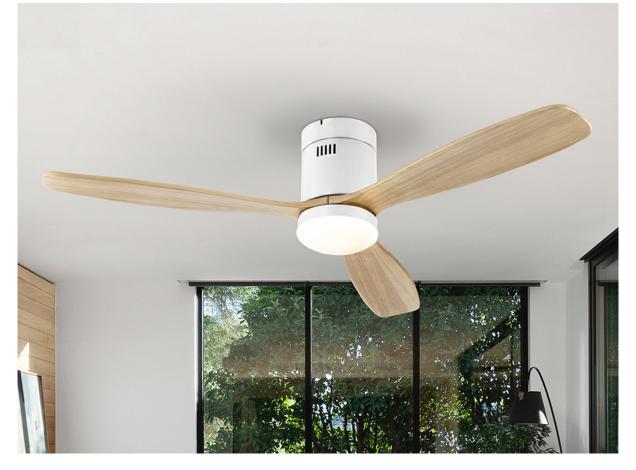

# Siroco Ceiling fan

329576D

Celing fan with LED light. Dimmable. Made of metal finished in matt white and blades in wood, natural finish. Opal glass diffuser. Fan with 6-speed\_reversing DC motor. CCT LED of 3-tone color temperature. Timer.

Remote control included. 24W 1.980 lm, LED, 3000K / 4000K / 5000K. DC Motor 22W with 6 speeds. Fan: 3-blade, Ø132 cm. 6 speeds (100/120/140/160/180/200 rpm), Air flow (167/245/348/563/593/618 m3/h). Movement reversible. Noise: 38 a 45Db.