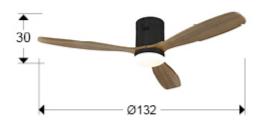

Remote control included. 24W 1.980 lm, LED, 3000K / 4000K / 5000K. DC Motor 22W with 6 speeds. Fan: 3-blade, Ø132 cm. 6 speeds (100/120/140/160/180/200 rpm), Air flow (167/245/348/563/593/618 m3/h). Movement reversible. Noise: 38 a 45Db.

## **GENERAL INFORMATION**

Catalogue: i42 Iluminación Page: 331 EAN Code: 8435435337612 Type: Ceiling fan Collection: Siroco

**SIZES** 

Sizes: Ø 132.0 ‡ 30.0 cm Weight: 5.2 Kg

SIZES WITH PACKAGING

Weight: 6.4 Kg Volume: 0.0580<sub>M</sub>³