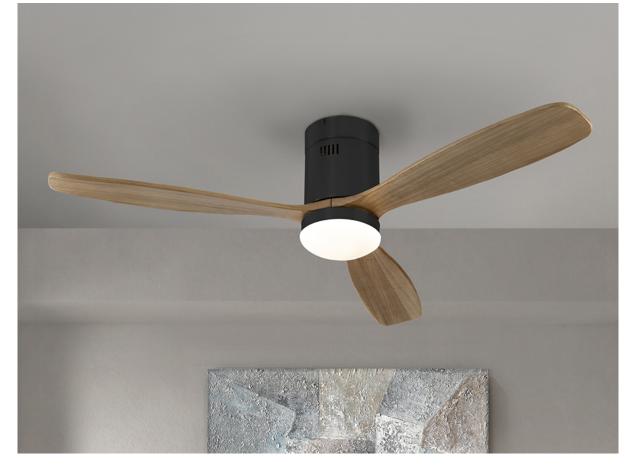

## Siroco

329514D

Ceiling fan

Ceiling fan with DIMMABLE LED light. Made of metal in matt black finish and wooden blades in walnut finish. Opal glass diffuser. Fan with DC Motor with reverse. CCT LED of 3-tone color temperature. Timer.

Remote control included. 24W 1.980 lm, LED, 3000K / 4000K / 5000K. DC Motor 22W with 6 speeds. Fan: 3-blade, Ø132 cm. 6 speeds (100/120/140/160/180/200 rpm), Air flow (167/245/348/563/593/618 m3/h). Movement reversible. Noise: 38 a 45Db.

## ADDITIONAL INFORMATION

Material:Metal, wood, glass Finish: Black, wallnut, opal Assembling time by customer: 20 min