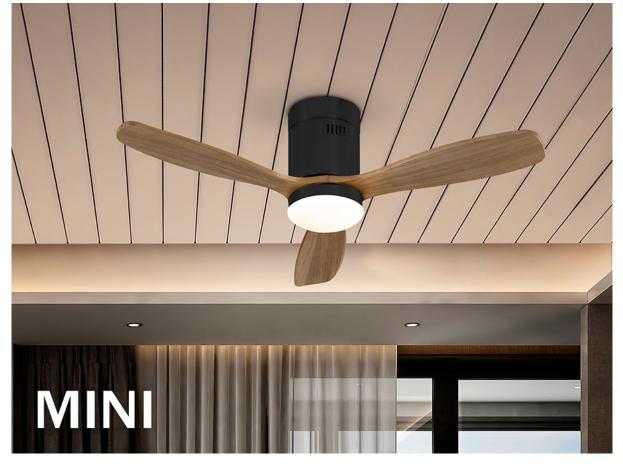

# Siroco Ceiling fan

329385D

Ceiling fan with LED light. Made of metal finished in black and wooden blades in wallnut finish. DIMMABLE. Opal glass diffuser. Fan with DC motor of 6 speed and reverse. 3-tone color temperature CCT LED. Timer

Remote control included. 24W LED, 1980 Im, 3000K / 4000K / 5000K. DC motor 10W with 6 speeds. Fan: 3-blade propeller, Ø107 cm. 6-speed (103/128/151/177/204/225 rpm). Air flow (133/200/267/326/376/400 m3/h). Movement reverse. Noise: 38 a 45Db.