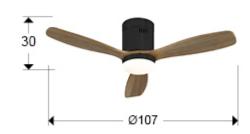

# Siroco Ceiling fan

329385D

Ceiling fan with LED light. Made of metal finished in black and wooden blades in wallnut finish. DIMMABLE. Opal glass diffuser. Fan with DC motor of 6 speed and reverse. 3-tone color temperature CCT LED. Timer

Remote control included. 24W LED, 1980 Im, 3000K / 4000K / 5000K. DC motor 10W with 6 speeds. Fan: 3-blade propeller, Ø107 cm. 6-speed (103/128/151/177/204/225 rpm). Air flow (133/200/267/326/376/400 m3/h). Movement reverse. Noise: 38 a 45Db.

#### GENERAL INFORMATION

Catalogue: i42 Iluminación Page: 330 EAN Code: 8435435337605 Type: Ceiling fan Collection: Siroco



## SIZES WITH PACKAGING

Weight: 6.3 Kg Volume: 0.0480m³ Sizes: ↔ 59.0 ‡ 24.0 ✔34.0 cm

## SIZES

Sizes: Ø 107.0 1 30.0 cm Weight: 5.1 Kg Recommended product

## **TECHNICAL INFORMATION**

Electric class: Class 1 Maximum power: 24W Voltage: 220/240 V Frecuency: 50/60 Hz Regulation: REMOTE CONTROL Colour temperature: 3,000 K Average lifespan: 15,000 h Power factor: >0.9 CRI: >80



#### ADDITIONAL INFORMATION

Material:Metal, wood, glass Finish: Black, wallnut, opal Assembling time by customer: 20 min