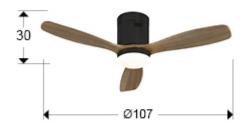

## **GENERAL INFORMATION**

Catalogue: i39 Iluminación Page: 336 EAN Code: 8435435333683

**SIZES** 

Sizes: **Ø** 107.0 ‡ 30.0 cm Weight: 5.1 Kg

SIZES WITH PACKAGING

Weight: 6.3 Kg Volume: 0.0470<sub>m</sub>³