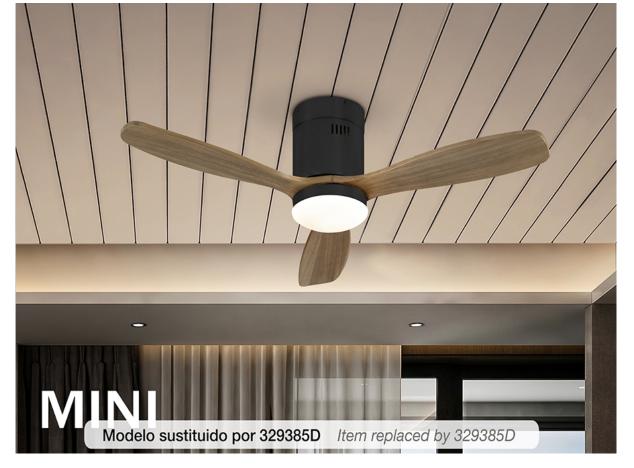

329385

>>ITEM CANCELLED

Remote control included. 15W LED, 1400 lm, 3000K / 4000K / 5000K. DC motor 10W with 6 speeds. Fan: 3-blade propeller, Ø107 cm. 6-speed (103/128/151/177/204/225 rpm). Air flow (133/200/267/326/376/400 m3/h). Movement reverse. Noise: 38 a 45Db.