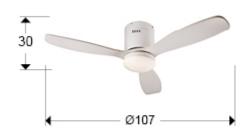

# Siroco Ceiling fan

#### 329361D

Ceiling fan with DIMMABLE LED light. Made of metal and wooden blades in white finish. DIMMABLE. Opal glass diffuser. Fan with DC Motor with reverse. CCT LED with

3-tone color temperature. Timer. Remote control included. 24W LED, 1980 lm, 3000K / 4000K / 5000K. DC motor 10W with 6 speeds. Fan:

4000K / 5000K. DC motor 10W with 6 speeds. Fan: 3-blade propeller, Ø107 cm. 6-speed (103/128/151/177/204/225 rpm). Air flow (133/200/267/326/376/400 m3/h). Movement reverse. Noise: 38 a 45Db.

## GENERAL INFORMATION

Catalogue: i42 Iluminación Page: 332 EAN Code: 8435435337599 Type: Ceiling fan Collection: Siroco



# SIZES WITH PACKAGING

Weight: 6.3 Kg Volume: 0.0480m³ Sizes: ↔ 59.0 ‡ 24.0 ✔34.0 cm

#### SIZES

Sizes: Ø 107.0 \$ 30.0 cm Weight: 5.1 Kg Recommended product

# **TECHNICAL INFORMATION**

Electric class: Class 1 Maximum power: 24W Voltage: 220/240 V Frecuency: 50/60 Hz Regulation: REMOTE CONTROL Colour temperature: 3,000 K Average lifespan: 15,000 h Power factor: >0.9 CRI: >80



## ADDITIONAL INFORMATION

Material:Metal, wood, glass Finish: White, white, opal Assembling time by customer: 20 min