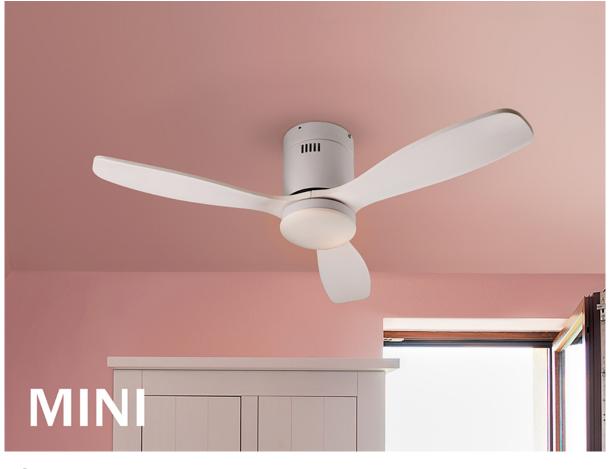

# Siroco Ceiling fan

#### 329361D

Ceiling fan with DIMMABLE LED light. Made of metal and wooden blades in white finish. DIMMABLE. Opal glass diffuser. Fan with DC Motor with reverse. CCT LED with

3-tone color temperature. Timer. Remote control included. 24W LED, 1980 lm, 3000K / 4000K / 5000K. DC motor 10W with 6 speeds. Fan:

4000K / 5000K. DC motor 10W with 6 speeds. Fan: 3-blade propeller, Ø107 cm. 6-speed (103/128/151/177/204/225 rpm). Air flow (133/200/267/326/376/400 m3/h). Movement reverse. Noise: 38 a 45Db.