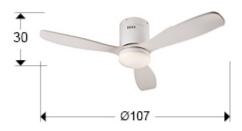

## **GENERAL INFORMATION**

Catalogue: i39 Iluminación Page: 338 EAN Code: 8435435333676

**SIZES** 

Sizes: **Ø** 107.0 ‡ 30.0 cm Weight: 5.1 Kg

SIZES WITH PACKAGING

Weight: 6.3 Kg Volume: 0.0480m³

Sizes: 

59.0 

24.0 

34.0 cm