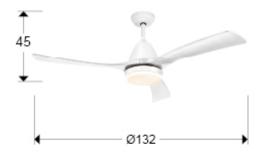

#### **SIZES**

Sizes: Ø 132.0 \$ 45.0 cm Height when installed: 45.0/ max. 55.0 cm Weight: 5.7 Kg

SIZES WITH PACKAGING

Weight: 7.3 Kg Volume: 0.0700<sub>M</sub>³ Sizes: ↔ 73.0 1 33.0 2 29.0 cm