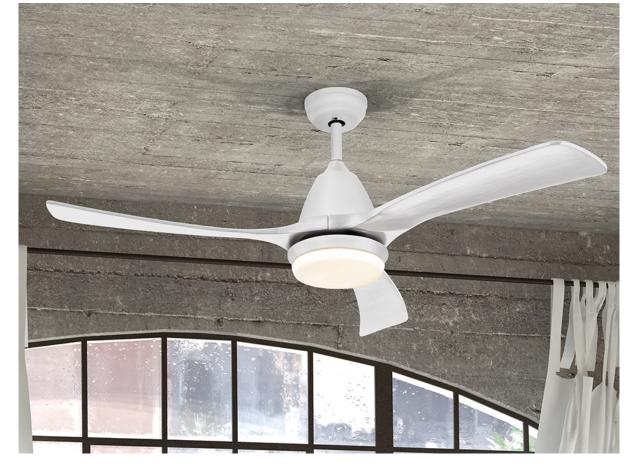

# Aspas Ceiling fan

316590

Celing fan with LED light. Made of metal and blades in wood, white finish. Opal glass diffuser. Fan with 6-speed reversing DC motor. CCT LED of 3-tone colour temperature. Timer. Anti-sway fixing system.

Remote control included. 20W LED, 1.700 lm, 3000K / 4000K / 5000K . DC motor 28W. Fan: 3-blade, Ø132 cm. 6 speeds (100/120/140/160/180/200 rpm), Air flow ( 370/460/606/712/801/890 m3/h). Movement reversible. Noise: 38 a 45Db. Includes additional tube to increase the height 10 cm.