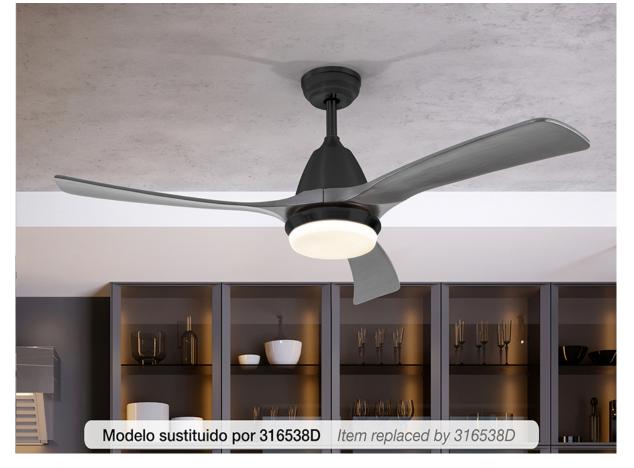

#### 316538

>>ITEM CANCELLED

Remote control included. 20W LED, 1.700 lm, 3000K / 4000K / 5000K. DC motor 28W. Fan: 3-blade, Ø132 cm. 6 speeds (100/120/140/160/180/200 rpm), Air flow ( 370/460/606/712/801/890 m3/h). Movement reversible. Noise: 38 a 45Db. Includes additional tube to increase the height 10 cm.

## ADDITIONAL INFORMATION

Material:Metal, wood, glass Finish: Black, grey, opal Assembling time by customer: 20 min