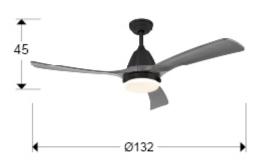

#### **SIZES**

Sizes: Ø 132.0 ↑ 45.0 cm Height when installed: 45.0/ max. 55.0 cm Weight: 5.7 Kg