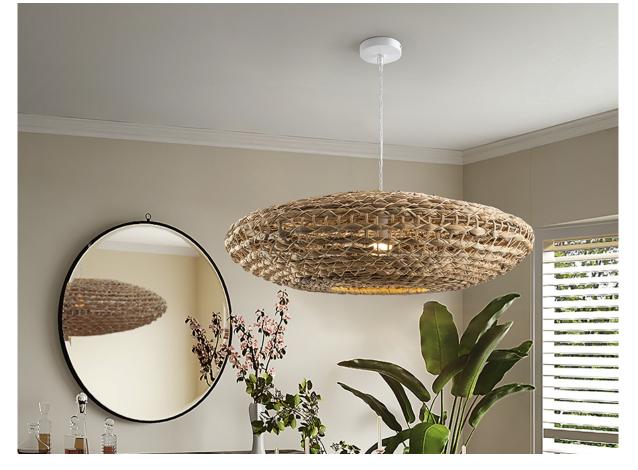

#### Nana 306193

1 Light Pendants

Large lamp of 1 light, made of metal in white finish. Rattan fiber lampshade and braided water hyacinth, in a natural finish

·This item includes 1 E27 LED 10W This lamp is supplied with GRAVITY TOGGLES, to improve ceiling fixing.

## ADDITIONAL INFORMATION

Material:Metal, rattan, water hyacinth Finish: White, natural