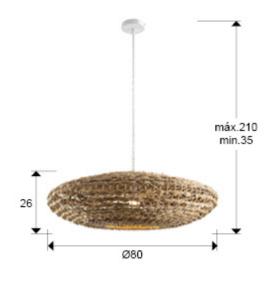

#### SIZES

Sizes: Ø 80.0 \$\,\$26.0 cm Height when installed: 35.0/ max. 210.0 cm Weight: 4.2 Kg

## SIZES WITH PACKAGING

Weight: 7.6 Kg Volume: 0.2260m<sup>3</sup>

Sizes: ↔ 84.0 1 32.0 84.0 cm