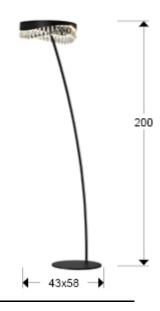

# Selene

294867

Floor lamps

Floor lamp made of metal and aluminium finished in matt black. Diffuser of faceted crystal drops. LED lighting 20W, 800Lm, 3000K.

## **GENERAL INFORMATION**

EAN Code: 8435435335373 Type: Floor lamps Collection: Selene



### **SIZES**

Sizes: ↔ 43.0 ‡ 200.0 ₹58.0 cm Weight: 15.8 Kg

## SIZES WITH PACKAGING

Weight: 18.0 Kg Volume: 0.0700m3

Sizes: ↔ 64.0 1 22.0 50.0 cm

### **TECHNICAL INFORMATION**

IP protection: IP 20 Electric class: Class 3 Maximum power: 20W Voltage: 24 V Frecuency: 50/60 Hz Colour temperature: 3,000 K Average lifespan: 50,000 h Power factor: >0.95 CRI: >80



#### ADDITIONAL INFORMATION

Material:Metal, Glass Finish: Matt black, faceted Assembling time by customer: 30 min Cable colour: black