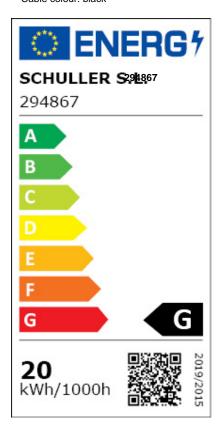

### **TECHNICAL INFORMATION**

IP protection: IP 20 Electric class: Class 3 Maximum power: 20W Voltage: 24 V Frecuency: 50/60 Hz Colour temperature: 3,000 K Average lifespan: 50,000 h Power factor: >0.95 CRI: >80