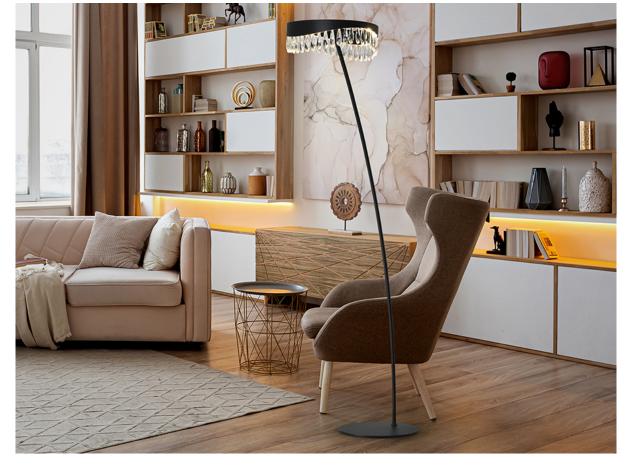

# Selene

294867

Floor lamps

Floor lamp made of metal and aluminium finished in matt black. Diffuser of faceted crystal drops. LED lighting 20W, 800Lm, 3000K.

#### ADDITIONAL INFORMATION

Material:Metal, Glass Finish: Matt black, faceted Assembling time by customer: 30 min Cable colour: black