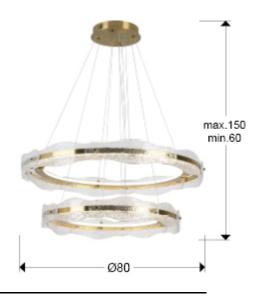

## SIZES

Sizes: Ø 80.0 \$\frac{1}{2} 120.0 cm
Height when installed: 60.0/ max. 150.0 cm
Weight: 11.8 Kg