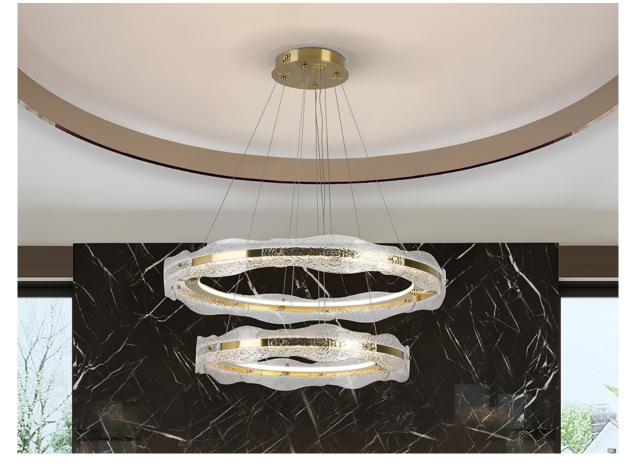

# Lira

294508

**Pendants** 

Lamp with two rings, made of metal and aluminum, brushed gold finish. Diffuser of textured glass plates. Height adjustable. LED lighting 93W, 4100Lm, 3,000K

 $\cdot$  This lamp is supplied with GRAVITY TOGGLES, to improve ceiling fixing.

## ADDITIONAL INFORMATION

Material:Metal, glass Finish: Brushed gold, textured Assembling time by customer: 10 min