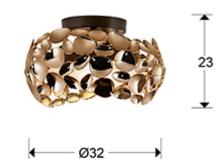

# Narisa Flush Ceiling Lamps 266973N

Ceiling lamp of 3 lights made of metal with rose gold plating and dark brown paint. Inner acrylic diffuser.

•This item includes 3 G9 LED 6W This lamp is supplied with GRAVITY TOGGLES, to improve ceiling fixing.

### **GENERAL INFORMATION**

Catalogue: i39 Iluminación Page: 217 EAN Code: 8435435322137 Type: Flush Ceiling Lamps Collection: Narisa





## SIZES WITH PACKAGING

Weight: 2.7 Kg Volume: 0.0330m³ Sizes: ↔ 35.0 ‡ 27.0 ✔ 35.0 cm

# SIZES

Sizes: Ø 32.0 ‡ 23.0 cm Weight: 2.0 Kg

# **TECHNICAL INFORMATION**

Energy class: A+ IP protection: IP 20 Electric class: Class 1 Maximum power: 3x10W Voltage: 220/240 V Frecuency: 50/60 Hz





### ADDITIONAL INFORMATION

Material:Metal, acrylic Finish: Rose gold plated, brown, opal