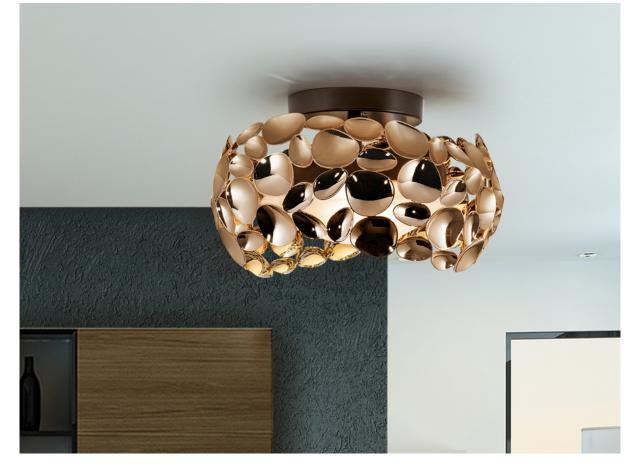

# Narisa Flush Ceiling Lamps 266973N

Ceiling lamp of 3 lights made of metal with rose gold plating and dark brown paint. Inner acrylic diffuser.

•This item includes 3 G9 LED 6W This lamp is supplied with GRAVITY TOGGLES, to improve ceiling fixing.

### ADDITIONAL INFORMATION

Material:Metal, acrylic Finish: Rose gold plated, brown, opal