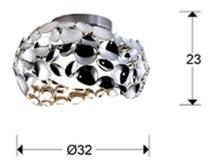

#### **Narisa** 266946

Flush Ceiling Lamps

Ceiling lamp of 3 lights made of chromed metal. Inner acrylic diffuser.

·This item includes 3 G9 LED 6W This lamp is supplied with GRAVITY TOGGLES, to improve ceiling fixing.

#### **GENERAL INFORMATION**

Catalogue: i39 Iluminación Page: 224 EAN Code: 8435435318949 Type: Flush Ceiling Lamps Collection: Narisa



### **SIZES**

Sizes: **Ø** 32.0 ‡ 23.0 cm Weight: 2.0 Kg

### SIZES WITH PACKAGING

Weight: 2.7 Kg Volume:  $0.0320 \text{m}^3$  Sizes:  $\stackrel{\longleftrightarrow}{\longrightarrow} 35.0 \stackrel{\updownarrow}{\downarrow} 26.0 \checkmark 35.0 \text{ cm}$ 

# **TECHNICAL INFORMATION**

Energy class: A+ IP protection: IP 20 Electric class: Class 1 Maximum power: 3x10W Voltage: 220/240 V Frecuency: 50/60 Hz





## ADDITIONAL INFORMATION

Material:Metal, acrylic Finish: Chromed, opal Cable colour: clear