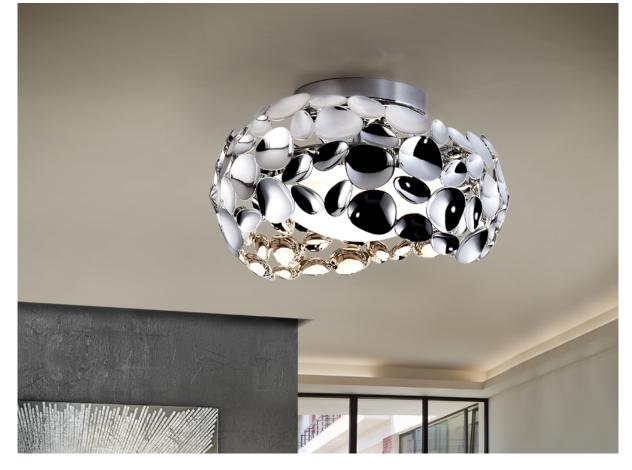

#### **Narisa** 266946

Flush Ceiling Lamps

Ceiling lamp of 3 lights made of chromed metal. Inner acrylic diffuser.

·This item includes 3 G9 LED 6W This lamp is supplied with GRAVITY TOGGLES, to improve ceiling fixing.

## ADDITIONAL INFORMATION

Material:Metal, acrylic Finish: Chromed, opal Cable colour: clear