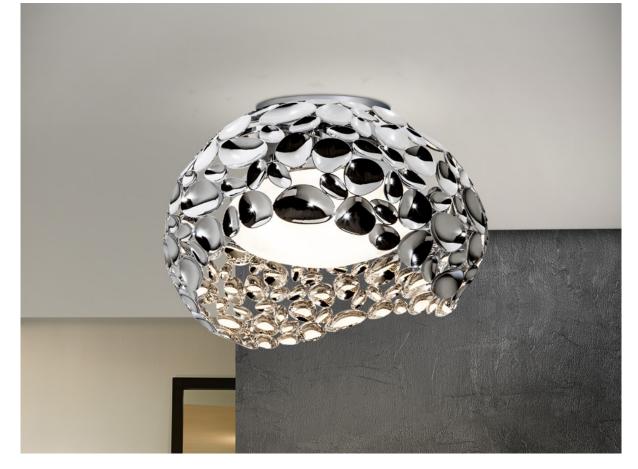

#### Narisa 266866

Flush Ceiling Lamps

Ceiling lamp of 5 lights made of chromed metal. Inner acrylic diffuser.

·This item includes 5 G9 LED 6W This lamp is supplied with GRAVITY TOGGLES, to improve ceiling fixing.

## ADDITIONAL INFORMATION

Material:Metal, acrylic Finish: Chromed, opal Cable colour: clear