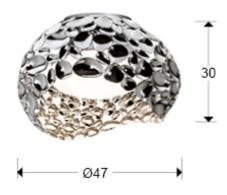

#### Narisa 266866

Flush Ceiling Lamps

Ceiling lamp of 5 lights made of chromed metal. Inner acrylic diffuser.

·This item includes 5 G9 LED 6W This lamp is supplied with GRAVITY TOGGLES, to improve ceiling fixing.

#### **GENERAL INFORMATION**

Catalogue: i42 Iluminación Page: 240 EAN Code: 8435435318925 Type: Flush Ceiling Lamps Collection: Narisa



### **SIZES**

Sizes: **Ø** 47.0 ‡ 30.0 cm Weight: 3.9 Kg

### SIZES WITH PACKAGING

Weight: 5.5 Kg Volume:  $0.0900 \text{m}^3$  Sizes:  $\stackrel{\longleftrightarrow}{\longrightarrow} 50.0 \, \stackrel{\updownarrow}{\downarrow} \, 36.0 \, \rlap{\rlap/}{\swarrow} \, 50.0 \, \text{cm}$ 

# **TECHNICAL INFORMATION**

Energy class: A+ IP protection: IP 20 Electric class: Class 1 Maximum power: 5x10W Voltage: 220/240 V Frecuency: 50/60 Hz





## ADDITIONAL INFORMATION

Material:Metal, acrylic Finish: Chromed, opal Cable colour: clear