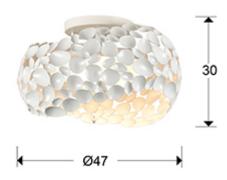

#### Narisa 266847

Flush Ceiling Lamps

Ceiling lamp of 5 lights made of metal. Matt white lacquered finish. Inner acrylic diffuser.

·This item includes 5 G9 LED 6W This lamp is supplied with GRAVITY TOGGLES, to improve ceiling fixing.

#### **GENERAL INFORMATION**

Catalogue: i42 Iluminación Page: 242 EAN Code: 8435435318918 Type: Flush Ceiling Lamps Collection: Narisa



### **SIZES**

Sizes: **Ø** 47.0 ‡ 30.0 cm Weight: 3.9 Kg

### SIZES WITH PACKAGING

Weight: 5.5 Kg Volume: 0.0880m³ Sizes:  $\leftrightarrow 50.0$  \$\frac{1}{2}\$35.0 \sqrt{100}\$50.0 cm

# **TECHNICAL INFORMATION**

Energy class: A+ IP protection: IP 20 Electric class: Class 1 Maximum power: 5x10W Voltage: 220/240 V Frecuency: 50/60 Hz





## ADDITIONAL INFORMATION

Material:Metal, acrylic Finish: Matt white, opal Cable colour: clear