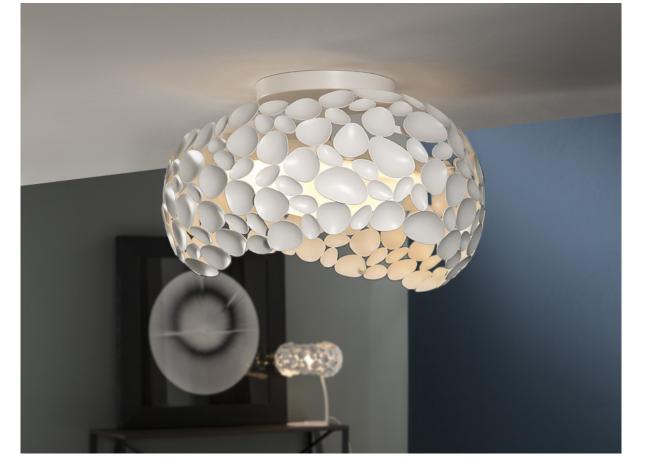

#### Narisa 266847

Flush Ceiling Lamps

Ceiling lamp of 5 lights made of metal. Matt white lacquered finish. Inner acrylic diffuser.

·This item includes 5 G9 LED 6W This lamp is supplied with GRAVITY TOGGLES, to improve ceiling fixing.

## ADDITIONAL INFORMATION

Material:Metal, acrylic Finish: Matt white, opal Cable colour: clear