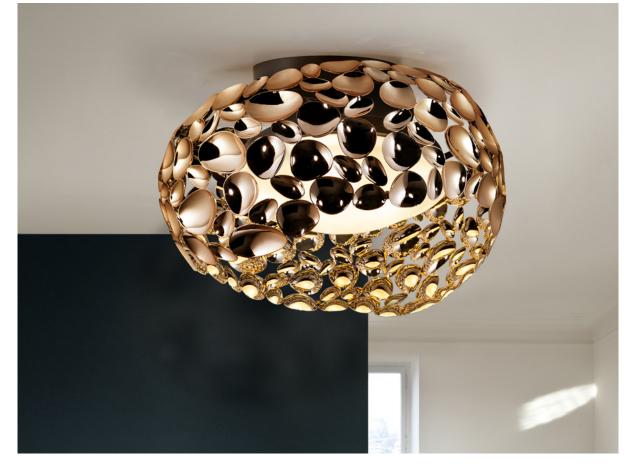

#### Narisa 266822N

Flush Ceiling Lamps

Ceiling lamp of 5 lights made of metal with rose gold plating and dark brown paint. Inner acrylic diffuser.

·This item includes 5 G9 LED 6W This lamp is supplied with GRAVITY TOGGLES, to improve ceiling fixing.

# ADDITIONAL INFORMATION

Material:Metal, acrylic Finish: Rose gold plated, brown, opal