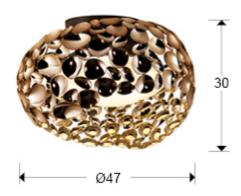

#### Narisa 266822N

Flush Ceiling Lamps

Ceiling lamp of 5 lights made of metal with rose gold plating and dark brown paint. Inner acrylic diffuser.

·This item includes 5 G9 LED 6W This lamp is supplied with GRAVITY TOGGLES, to improve ceiling fixing.

#### **GENERAL INFORMATION**

Catalogue: i42 Iluminación Page: 236 EAN Code: 8435435322120 Type: Flush Ceiling Lamps Collection: Narisa



### **SIZES**

Sizes: **Ø** 47.0 ‡ 30.0 cm Weight: 4.7 Kg

### SIZES WITH PACKAGING

Weight: 5.5 Kg Volume: 0.0880m³ Sizes:  $\leftrightarrow 50.0$  \$\frac{1}{2}\$35.0 \sqrt{100}\$50.0 cm

## **TECHNICAL INFORMATION**

Energy class: A+ IP protection: IP 20 Electric class: Class 1 Maximum power: 5x10W Voltage: 220/240 V Frecuency: 50/60 Hz



# ADDITIONAL INFORMATION

Material:Metal, acrylic Finish: Rose gold plated, brown, opal