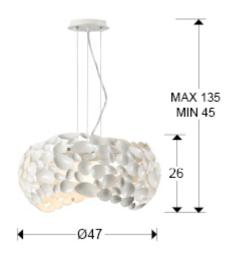

#### **SIZES**

Sizes: **Ø** 47.0 ‡ 26.0 cm Height when installed: 45.0/ max. 135.0 cm Weight: 3.9 Kg