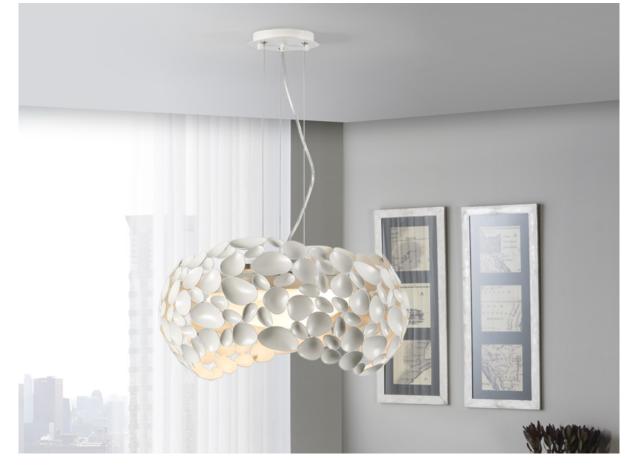

# Narisa

266290

Pendants

Lamp of 5 lights made of metal. Matt white lacquered finish. Inner acrylic diffuser. Adjustable in height.

·This item includes 5 G9 LED 6W This lamp is supplied with GRAVITY TOGGLES, to improve ceiling fixing.

### ADDITIONAL INFORMATION

Material:Metal, acrylic Finish: Matt white, opal Cable colour: Clear