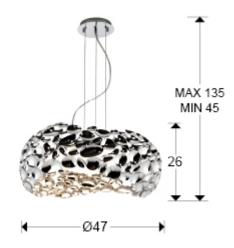

#### SIZES

Sizes: **Ø** 47.0 \$\frac{1}{2}6.0 cm Height when installed: 45.0/ max. 135.0 cm Weight: 3.9 Kg