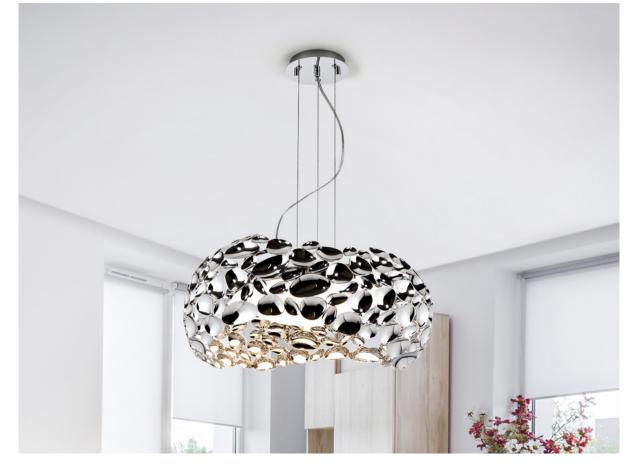

# Narisa

266284

Pendants

Lamp of 5 lights made of chromed metal. Inner acrylic diffuser. Adjustable in height.

·This item includes 5 G9 LED 6W This lamp is supplied with GRAVITY TOGGLES, to improve ceiling fixing.

# ADDITIONAL INFORMATION

Material:Metal, acrylic Finish: Chromed, opal Cable colour: Clear