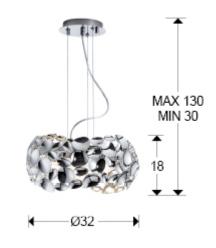

### SIZES

SIZES WITH PACKAGING

Weight: 3.1 Kg Volume: 0.0270m³ Sizes: ↔ 35.0 ‡ 22.0 ✔ 35.0 cm

Sizes: Ø 32.0 <sup>‡</sup> 18.0 cm Height when installed: 30.0/ max. 130.0 cm Weight: 2.3 Kg