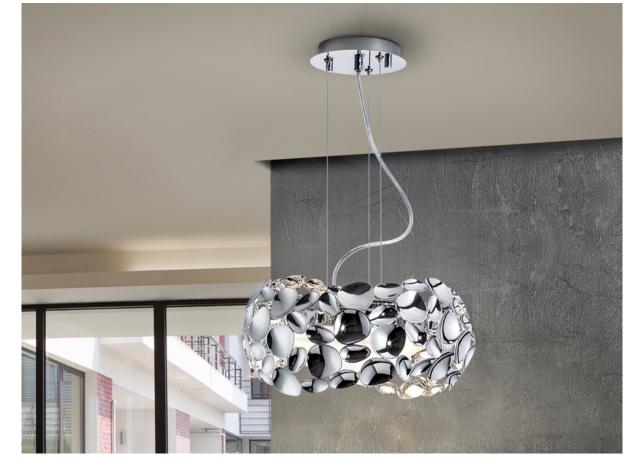

## 266172

Lamp of 3 lights made of chromed metal. Inner acrylic diffuser. Adjustable in height.

•This item includes 3 G9 LED 6W This lamp is supplied with GRAVITY TOGGLES, to improve ceiling fixing.

### ADDITIONAL INFORMATION

Material:Metal, acrylic Finish: Chromed, opal Cable colour: Clear