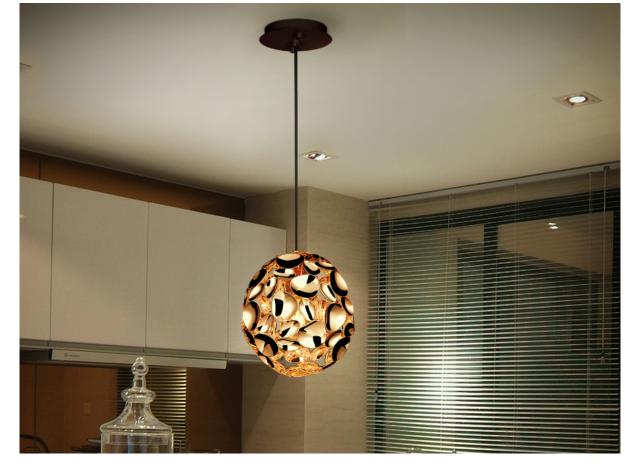

# Narisa 266035N 1 Light Pendants

Lamp of 1 light made of metal with rose gold plated and dark brown paint. Adjustable in length.

•This item includes 1 E27 LED 7W. DIMABLE This lamp is supplied with GRAVITY TOGGLES, to improve ceiling fixing.

#### ADDITIONAL INFORMATION

Material:Metal Finish: Rose gold plated,brown lacquer Cable colour: Black