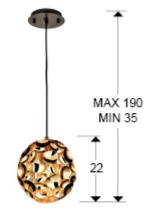

## SIZES

Sizes: Ø 18.0 <sup>1</sup> 22.0 cm Height when installed: 35.0/ max. 190.0 cm Weight: 1.2 Kg