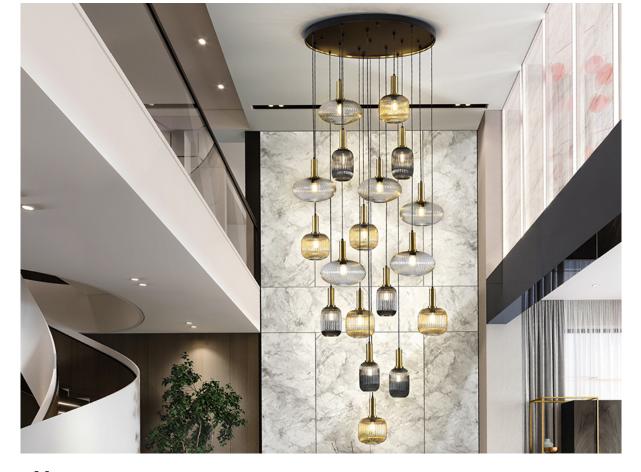

# Norma Large lamps

#### 225892D

Lamp of 18 lights made of metal finished in matt black with details of satin brass. Molded glass shades finished in clear, amber and smoked shimmered grey. Adjustable in length. DIMMABLE. Remote control included.

·This item includes 18 E27 LED 8W. DIMABLE

#### **GENERAL INFORMATION**

Catalogue: i42 Iluminación Page: 39 EAN Code: 8435435335830 Type: Large lamps Collection: Norma

max.500 min.150 Ø113