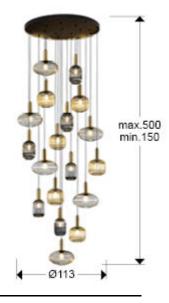

#### SIZES

### SIZES WITH PACKAGING

Weight: 49.5 Kg Volume: 0.6290m3

Sizes: 

110.0 

52.0 

110.0 cm