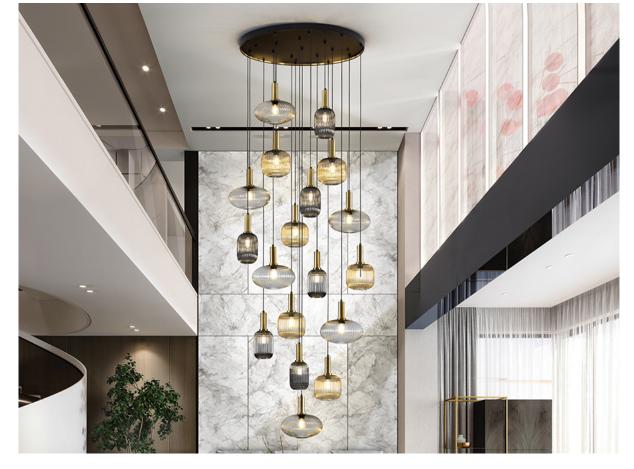

# **Norma**

225892

Large lamps

Lamp of 18 lights made of metal finished in matt black with details of satin brass. Molded glass shades finished in clear, amber and smoked shimmered grey. Adjustable in length.

-This item includes 18 E27 LED 8W. DIMABLE This lamp is supplied with GRAVITY TOGGLES, to improve ceiling fixing.

## ADDITIONAL INFORMATION

Material:Metal, glass Finish: Black, brass, 3-tone glass