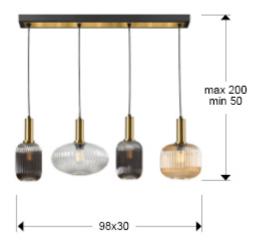

#### SIZES

Sizes: 

98.0 

33.0 

30.0 cm

Height when installed: 50.0/ max. 200.0 cm

Weight: 7.2 Kg