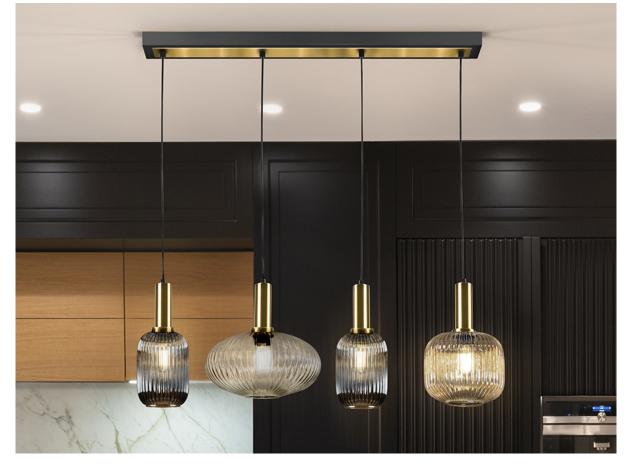

# **Norma**

225724

**Pendants** 

Lamp of 4 lights in line made of metal, matt black finish, with details of satin brass. Molded glass shades finished in clear, amber and smoked mirrored grey. Adjustable in length.

# ADDITIONAL INFORMATION

Material:Metal, glass Finish: Black, brass, 3 tonalities