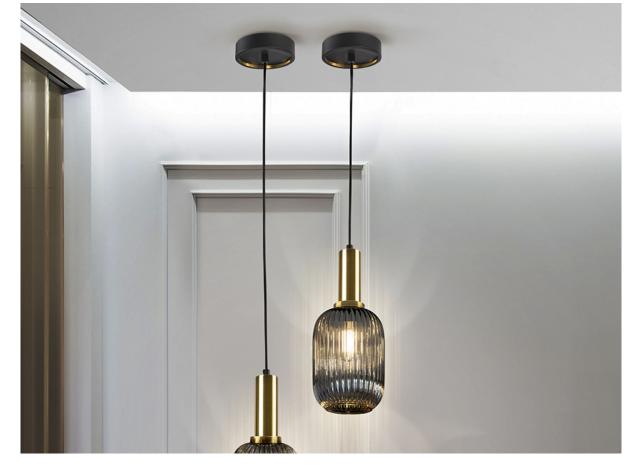

# **Norma**

225632

1 Light Pendants

Lamp of 1 light made of metal, finished in matt black, with details of satin brass. Clear molded glass shade in smoke grey mirrored finish. Adjustable in length.

·This item includes 1 E27 LED 8W. DIMABLE This lamp is supplied with GRAVITY TOGGLES, to improve ceiling

#### **GENERAL INFORMATION**

Catalogue: i42 Iluminación Page: 31 EAN Code: 8435435334130 Type: 1 Light Pendants Collection: Norma

### ADDITIONAL INFORMATION

Material:Metal, glass Finish: Black, brass, smoke glass