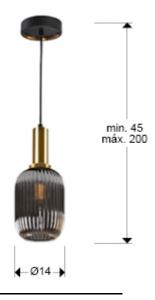

#### SIZES

Sizes: Ø 14.0 ‡ 35.0 cm Height when installed: 45.0/ max. 200.0 cm Weight: 1.3 Kg