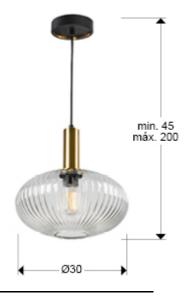

#### SIZES

Sizes: Ø 30.0 \(\frac{1}{2}\) 28.0 cm Height when installed: 45.0/ max. 200.0 cm Weight: 1.9 Kg