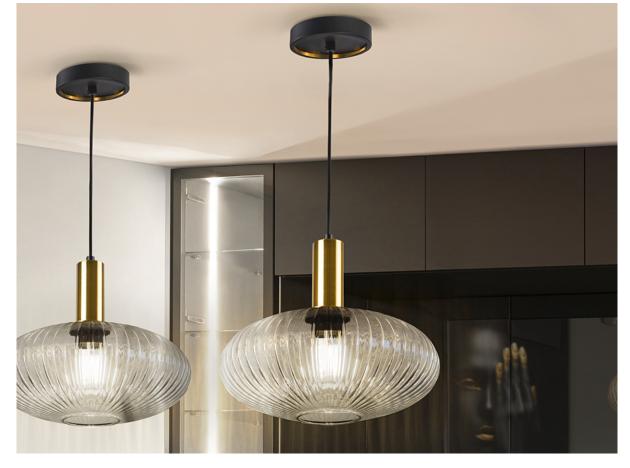

# Norma

225410

1 Light Pendants

Lamp of 1 light made of metal, finished in matt black, with details of satin brass. Clear molded glass shade. Adjustable in length.

·This item includes 1 E27 LED 8W. DIMABLE This lamp is supplied with GRAVITY TOGGLES, to improve ceiling

### ADDITIONAL INFORMATION

Material:Metal, glass Finish: Black, brass, clear glass