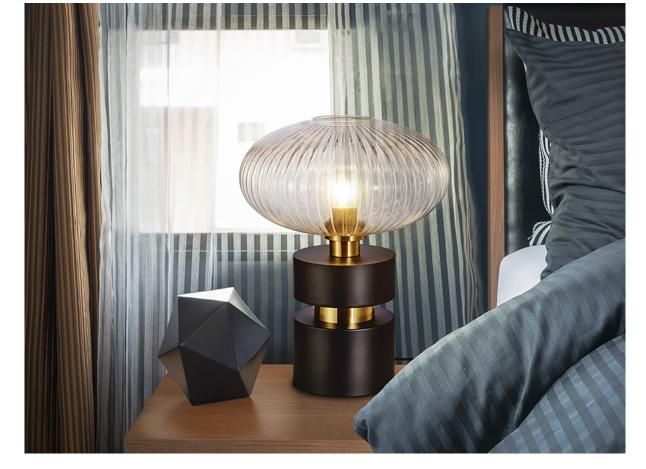

Norma

225274

Table lamps

Table lamp of 1 light made of metal, finished in matt black, with details of satin brass. Molded clear glass shade.

·This item includes 1 E27 LED 8W. DIMABLE

## ADDITIONAL INFORMATION

Material:Metal, glass Finish: Black, brass, clear glass