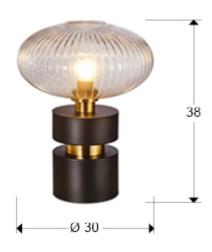

## **GENERAL INFORMATION**

Catalogue: i42 Iluminación Page: 35 EAN Code: 8435435335816 Type: Table lamps Collection: Norma

SIZES

Sizes: **Ø** 30.0 ‡ 38.0 cm Weight: 2.8 Kg