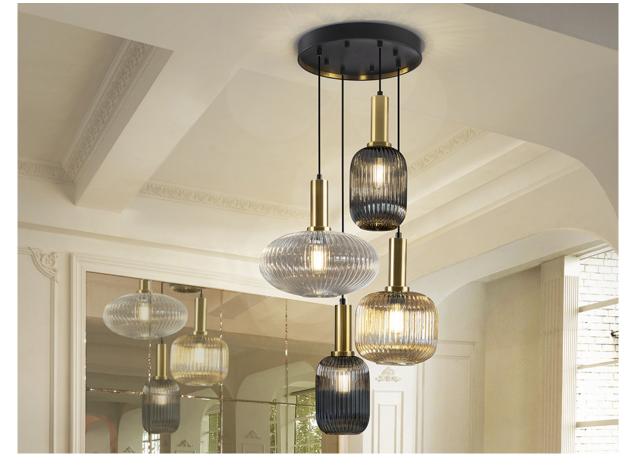

# Norma

225168

Pendants

Lamp of 4 lights made of metal, finished in matt black, with details of satin brass. Molded glass shades in clear, amber and shimmered smoked grey finish. Adjustable in length.

·This item includes 4 E27 LED 8W. DIMABLE This lamp is supplied with GRAVITY TOGGLES, to improve ceiling

### ADDITIONAL INFORMATION

Material:Metal, glass Finish: Black, brass, 3-tone glass