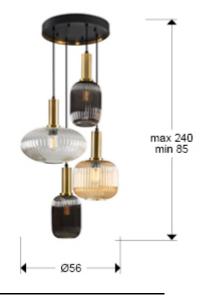

#### SIZES

Sizes: Ø 56.0 \$\frac{1}{2}\$ 100.0 cm Height when installed: 85.0/ max. 240.0 cm Weight: 5.8 Kg