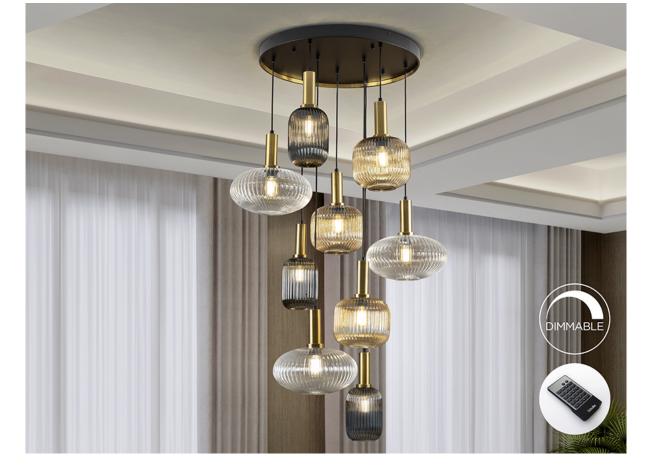

# Norma 225090D

Pendants

Lamp of 9 lights made of metal, finished in matt black, with details of satin brass. Molded glass shades in clear, amber and shimmered smoked grey finish. Adjustable in length. DIMMABLE. Remote control included.

·This item includes 9 E27 LED 8W. DIMABLE

## **TECHNICAL INFORMATION**

Energy class: A+ IP protection: IP 20 Electric class: Class 1 Maximum power: 9x20W Voltage: 220/240 V Frecuency: 50/60 Hz Regulation: REMOTE CONTROL