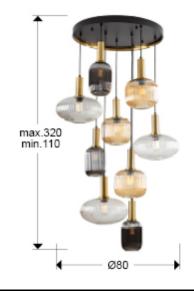

### SIZES

Sizes: Ø 80.0 <sup>1</sup> 155.0 cm Height when installed: 110.0/ max. 320.0 cm Weight: 15.8 Kg

### SIZES WITH PACKAGING

Weight: 38.0 Kg Volume: 0.2690m³ Sizes: ↔ 80.0 ↓ 46.0 ✔73.0 cm

Recommended product