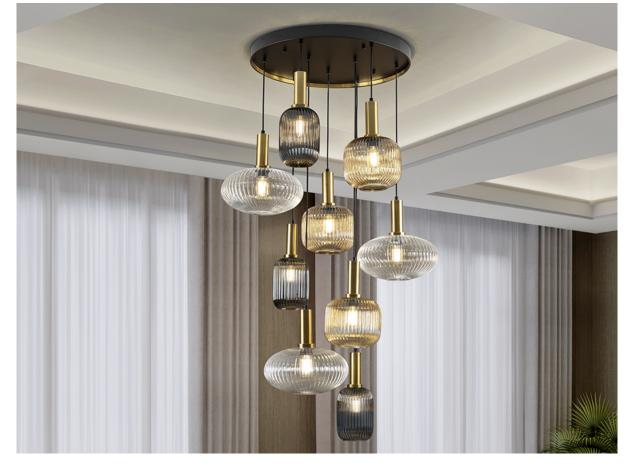

# Norma

225090

Pendants

Lamp of 9 lights made of metal, finished in matt black, with details of satin brass. Molded glass shades in clear, amber and shimmered smoked grey finish. Adjustable in length.

·This item includes 9 E27 LED 8W. DIMABLE This lamp is supplied with GRAVITY TOGGLES, to improve ceiling

### ADDITIONAL INFORMATION

Material:Metal, glass Finish: Black, brass, 3-tone glass