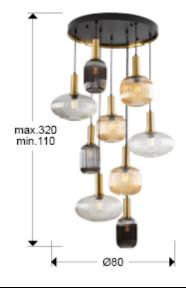

#### SIZES

Sizes: Ø 80.0 \\$155.0 cm Height when installed: 110.0/ max. 320.0 cm Weight: 15.8 Kg

#### SIZES WITH PACKAGING

Weight: 38.0 Kg Volume: 0.2690m3

Sizes: ↔ 80.0 1 46.0 73.0 cm