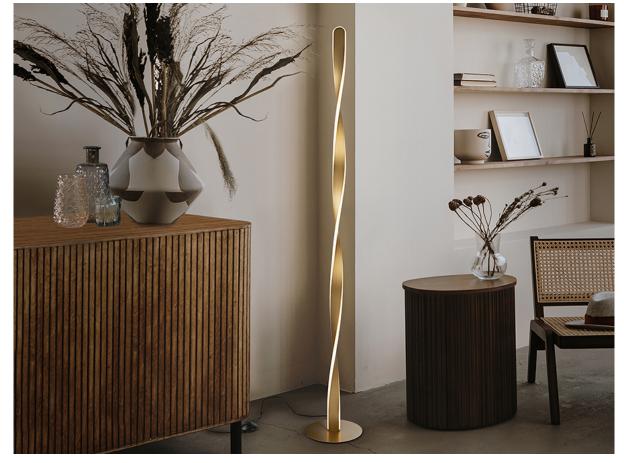

**Twist** 219213

Floor lamp made of metal with a brushed gold finish. Opal silicone diffuser. 40W, 2600lm, 3000k  $\,$ 

### ADDITIONAL INFORMATION

Material:Aluminium, metal, acrylic Finish: Brushed gold, opal