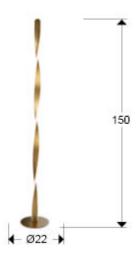

**Twist** 219213

Floor lamp made of metal with a brushed gold finish. Opal silicone diffuser. 40W, 2600lm, 3000k  $\,$ 

### **GENERAL INFORMATION**

Catalogue: i42 Iluminación Page: 79 EAN Code: 8435435338855 Collection: Twist



## SIZES

Sizes: **Ø** 22.0 ‡ 150.0 cm Weight: 2.7 Kg

# SIZES WITH PACKAGING

Weight: 4.2 Kg Volume: 0.0630m³ Sizes: ↔ 154.0 ♣ 14.0 ▶ 29.0 cm

### **TECHNICAL INFORMATION**

IP protection: IP 20 Electric class: Class 3 Maximum power: 40W Voltage: 24 V Frecuency: 50/60 Hz Colour temperature: 3,000 K Average lifespan: 50,000 h Power factor: >0.95 CRI: >80



DRIVER LED

Make: YAYAO

Model: YM24E200P

Quantity: 1 Units
Dimmable: No

Maximum power: 0W

Sizes: ↔ 0,0 ↑ 0,0 ✓ 0,0 cm

### ADDITIONAL INFORMATION

Material:Aluminium, metal, acrylic Finish: Brushed gold, opal