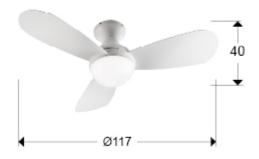

# Vito Ceiling fan

218047

Ceiling fan with CCT LED light, made of metal with matt white finish and blades of glossy white acrylic. Opal acrylic diffuser. DC motor of 6-speed and reverse, 3 colour temperatures. Timer.

Remote control included. 24W LED, 1920 lm, 3000-4500-6000 K. Fan: 3-blade propeller, Extended Ø117 cm. Radius of action: Ø180 cm (measured 140 cm below the fan). 35W DC motor. 6 Speeds. Reverse movement. Rumor: 37/49Db CE components.

### **GENERAL INFORMATION**

Catalogue: i42 Iluminación Page: 329 EAN Code: 8435435334383 Type: Ceiling fan Collection: Vito



# SIZES WITH PACKAGING

Weight: 7.8 Kg Volume: 0.0680m³ Sizes: ↔ 63.0 \$ 36.0 ₽ 30.0 cm

#### SIZES

Sizes: Ø 117.0 ‡ 40.0 cm Weight: 6.6 Kg

# **TECHNICAL INFORMATION**

Electric class: Class 1 Maximum power: 24W Voltage: 220/240 V Frecuency: 50/60 Hz Regulation: REMOTE CONTROL Colour temperature: 3,000 K Average lifespan: 30,000 h Power factor: >0.9 CRI: >80

CE

DRIVER LED Make: LED DRIVER Model: LED DRIVER Quantity: 1 Units Dimmable: No Maximum power: 24W Frecuency: 50-60 Hz Primary voltaje: 220-240 V Type: Corriente constante Secondary current: 300 V Sizes: ↔ 8,0 ♀ 2,5 ✔ 0,0 cm

## ADDITIONAL INFORMATION

Assembling time by customer: 20 min