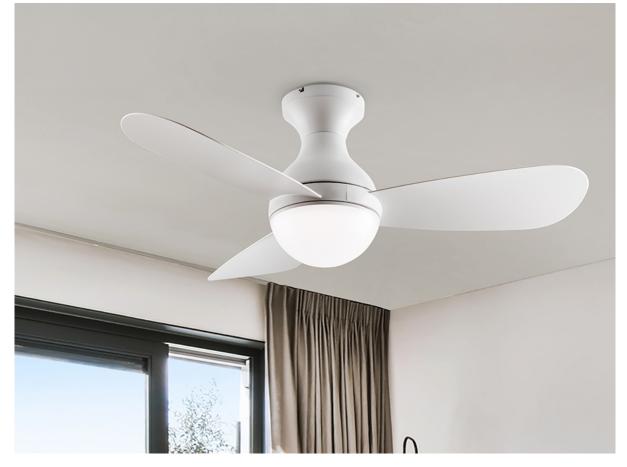

# Vito Ceiling fan

218047

Ceiling fan with CCT LED light, made of metal with matt white finish and blades of glossy white acrylic. Opal acrylic diffuser. DC motor of 6-speed and reverse, 3 colour temperatures. Timer.

Remote control included. 24W LED, 1920 lm, 3000-4500-6000 K. Fan: 3-blade propeller, Extended Ø117 cm. Radius of action: Ø180 cm (measured 140 cm below the fan). 35W DC motor. 6 Speeds. Reverse movement. Rumor: 37/49Db CE components.