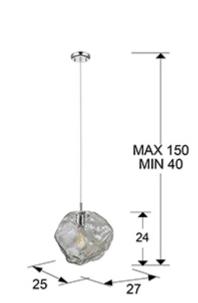

### SIZES

Sizes: ↔ 27.0 ↓ 29.0 25.0 cm Height when installed: 40.0/ max. 150.0 cm Weight: 1.7 Kg