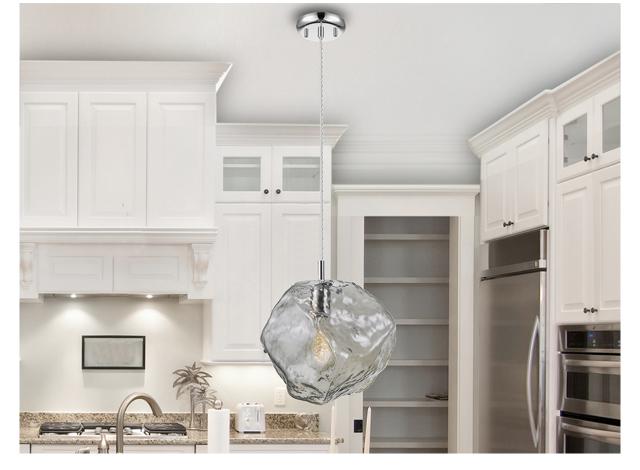

# Petra 213111 1 Light Pendants

Lamp of 1 light, made of metal, chrome finish. Large glass shade in light smoke tonality. Adjustable in length.

•This item includes 1 E27 LED 8W. DIMABLE This lamp is supplied with GRAVITY TOGGLES, to improve ceiling fixing.

#### ADDITIONAL INFORMATION

Material:Metal, glass Finish: Chromed, light smoke Assembling time by customer: 5 min Cable colour: clear