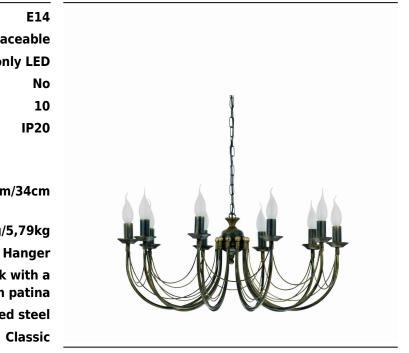

## **CATALOGUE CARD**

LUMINAIRE MODEL **ARES** CATALOGUE GROUP 206 **COUNTRY OF ORIGIN** 

| E14          | LIGHT SOURCE                  |
|--------------|-------------------------------|
| Replaceable  | LIGHT SOURCES TYPE            |
| 10W only LED | MAXIMUM WATTAGE               |
| No           | LAMP INCLUDES SOURCE OF LIGHT |
| 10           | NUMBER OF LIGHT SOURCES       |
| IP20         | IP                            |

PACKAGE DIMENSIONS

74cm/70cm/34cm (L/W/H) **NET/GROSS WEIGHT** 4,14kg/5,79kg

**ASSEMBLY METHOD** LEADING/SUPPLEMENTARY COLOR

**MATERIALS Painted steel** STYLE Classic

**ELECTRICAL SECURITY CLASS** 

**POWER SUPPLY** ~220-230V/50/60Hz

**MADE IN POLAND** 

I DIMENSIONS

Black with a golden patina