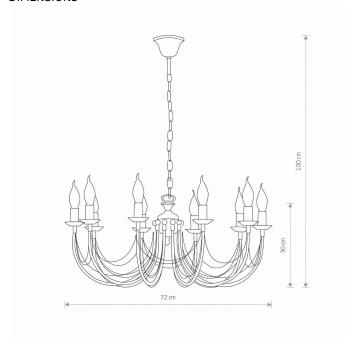

## **CATALOGUE CARD**

LUMINAIRE MODEL **ARES** CATALOGUE GROUP 206 **COUNTRY OF ORIGIN** 

| E14          | LIGHT SOURCE                  |
|--------------|-------------------------------|
| Replaceable  | LIGHT SOURCES TYPE            |
| 10W only LED | MAXIMUM WATTAGE               |
| No           | LAMP INCLUDES SOURCE OF LIGHT |
| 10           | NUMBER OF LIGHT SOURCES       |
| IP20         | IP                            |





PACKAGE DIMENSIONS

74cm/70cm/34cm (L/W/H) **NET/GROSS WEIGHT** 4,14kg/5,79kg

**ASSEMBLY METHOD** LEADING/SUPPLEMENTARY COLOR

**MATERIALS Painted steel** STYLE Classic

**ELECTRICAL SECURITY CLASS** 

**POWER SUPPLY** ~220-230V/50/60Hz



**MADE IN POLAND** 



I DIMENSIONS

Black with a golden patina