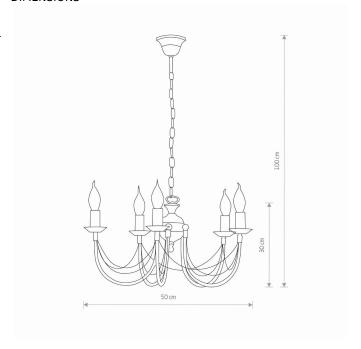

## **CATALOGUE CARD**

LUMINAIRE MODEL **ARES** CATALOGUE GROUP 205 **COUNTRY OF ORIGIN MADE IN POLAND** 

54cm/49,5cm/31cm

| E14          | LIGHT SOURCE                  |
|--------------|-------------------------------|
| Replaceable  | LIGHT SOURCES TYPE            |
| 10W only LED | MAXIMUM WATTAGE               |
| No           | LAMP INCLUDES SOURCE OF LIGHT |
| 5            | NUMBER OF LIGHT SOURCES       |
| IP20         | IP                            |

PACKAGE DIMENSIONS (L/W/H)

**NET/GROSS WEIGHT** 2,03kg/3,02kg **ASSEMBLY METHOD** Hanger LEADING/SUPPLEMENTARY COLOR Black with a golden patina

**MATERIALS Painted steel** STYLE Classic

**ELECTRICAL SECURITY CLASS** 