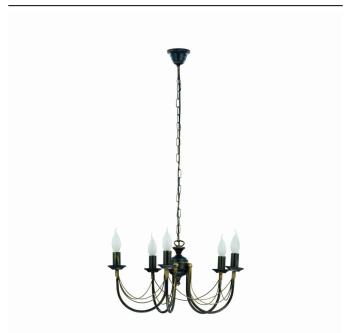

## **CATALOGUE CARD**

LUMINAIRE MODEL **ARES** CATALOGUE GROUP 205 **COUNTRY OF ORIGIN MADE IN POLAND** 

54cm/49,5cm/31cm

| E14          | LIGHT SOURCE                  |
|--------------|-------------------------------|
| Replaceable  | LIGHT SOURCES TYPE            |
| 10W only LED | MAXIMUM WATTAGE               |
| No           | LAMP INCLUDES SOURCE OF LIGHT |
| 5            | NUMBER OF LIGHT SOURCES       |
| IP20         | IP                            |

PACKAGE DIMENSIONS (L/W/H)

**NET/GROSS WEIGHT** 2,03kg/3,02kg **ASSEMBLY METHOD** Hanger LEADING/SUPPLEMENTARY COLOR Black with a golden patina

**MATERIALS Painted steel** STYLE Classic

**ELECTRICAL SECURITY CLASS** 