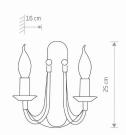

## **CATALOGUE CARD**

LUMINAIRE MODEL **ARES** CATALOGUE GROUP 203 **COUNTRY OF ORIGIN MADE IN POLAND** 

| E14          | LIGHT SOURCE                  |
|--------------|-------------------------------|
| Replaceable  | LIGHT SOURCES TYPE            |
| 10W only LED | MAXIMUM WATTAGE               |
| No           | LAMP INCLUDES SOURCE OF LIGHT |
| 2            | NUMBER OF LIGHT SOURCES       |
| IP20         | IP                            |
|              |                               |

PACKAGE DIMENSIONS 25cm/20cm/25cm (L/W/H)

**NET/GROSS WEIGHT** 0,61kg/0,79kg **ASSEMBLY METHOD Bridge** LEADING/SUPPLEMENTARY COLOR Black with a golden patina

**MATERIALS Painted steel** STYLE Classic

**ELECTRICAL SECURITY CLASS** 