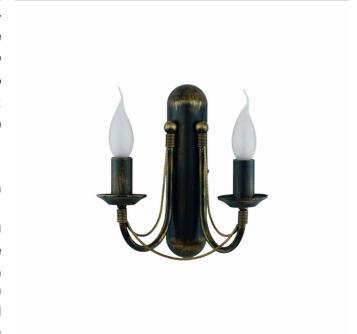

## **CATALOGUE CARD**

LUMINAIRE MODEL **ARES** CATALOGUE GROUP 203 **COUNTRY OF ORIGIN MADE IN POLAND** 

| E14          | LIGHT SOURCE                  |
|--------------|-------------------------------|
| Replaceable  | LIGHT SOURCES TYPE            |
| 10W only LED | MAXIMUM WATTAGE               |
| No           | LAMP INCLUDES SOURCE OF LIGHT |
| 2            | NUMBER OF LIGHT SOURCES       |
| IP20         | IP                            |
|              |                               |

PACKAGE DIMENSIONS 25cm/20cm/25cm (L/W/H)

**NET/GROSS WEIGHT** 0,61kg/0,79kg **ASSEMBLY METHOD Bridge** LEADING/SUPPLEMENTARY COLOR Black with a golden patina

**MATERIALS Painted steel** STYLE Classic

**ELECTRICAL SECURITY CLASS** 

**POWER SUPPLY** ~220-230V/50/60Hz

I DIMENSIONS