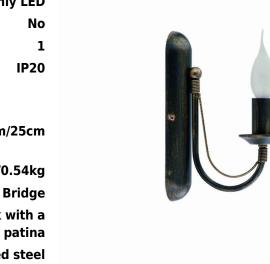

## **CATALOGUE CARD**

LUMINAIRE MODEL ARES CATALOGUE GROUP 202 **COUNTRY OF ORIGIN MADE IN POLAND** 

| E14          | LIGHT SOURCE                  |
|--------------|-------------------------------|
| Replaceable  | LIGHT SOURCES TYPE            |
| 10W only LED | MAXIMUM WATTAGE               |
| No           | LAMP INCLUDES SOURCE OF LIGHT |
| 1            | NUMBER OF LIGHT SOURCES       |
| IP20         | IP                            |
|              |                               |

PACKAGE DIMENSIONS 18,5cm/7,5cm/25cm

(L/W/H)

**NET/GROSS WEIGHT** 0.37kg/0.54kg

**ASSEMBLY METHOD** LEADING/SUPPLEMENTARY COLOR Black with a

golden patina

**MATERIALS Painted steel** 

STYLE Classic

**ELECTRICAL SECURITY CLASS** 