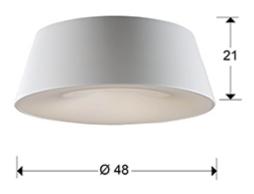

### Zone 198533

Flush Ceiling Lamps

Ceiling lamp made of lacquered steel. Shade of anodized aluminum in matt off-white finish. Molded acrylic diffuser.

•This item includes 4 E27 LED 10W This lamp is supplied with GRAVITY TOGGLES, to improve ceiling fixing.

# **GENERAL INFORMATION**

Catalogue: i39 Iluminación Page: 230 EAN Code: 8435435301521 Type: Flush Ceiling Lamps Collection: Zone



## **SIZES**

Sizes: **Ø** 48.0 ‡ 21.0 cm Weight: 2.2 Kg

## SIZES WITH PACKAGING

Weight: 3.8 Kg Volume: 0.0970m³ Sizes: ↔ 56.0 \$ 31.0 ₹ 56.0 cm

# **TECHNICAL INFORMATION**

Energy class: A+ IP protection: IP 20 Electric class: Class 1 Maximum power: 4x20W Voltage: 110/220 V Frecuency: 50/60 Hz





# ADDITIONAL INFORMATION

Material:Steel, aluminium and acrylic Finish: Lacquered, anodized and white Assembling time by customer: 5 min