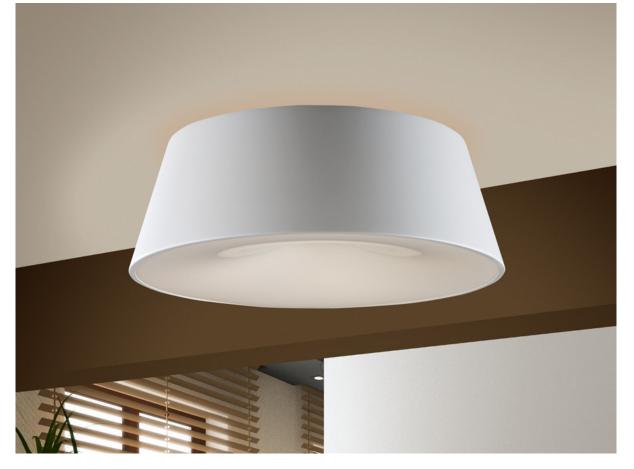

### Zone 198533

Flush Ceiling Lamps

Ceiling lamp made of lacquered steel. Shade of anodized aluminum in matt off-white finish. Molded acrylic diffuser.

•This item includes 4 E27 LED 10W This lamp is supplied with GRAVITY TOGGLES, to improve ceiling fixing.

# **GENERAL INFORMATION**

Catalogue: i39 Iluminación Page: 230 EAN Code: 8435435301521 Type: Flush Ceiling Lamps Collection: Zone

# ADDITIONAL INFORMATION

Material:Steel, aluminium and acrylic Finish: Lacquered, anodized and white Assembling time by customer: 5 min